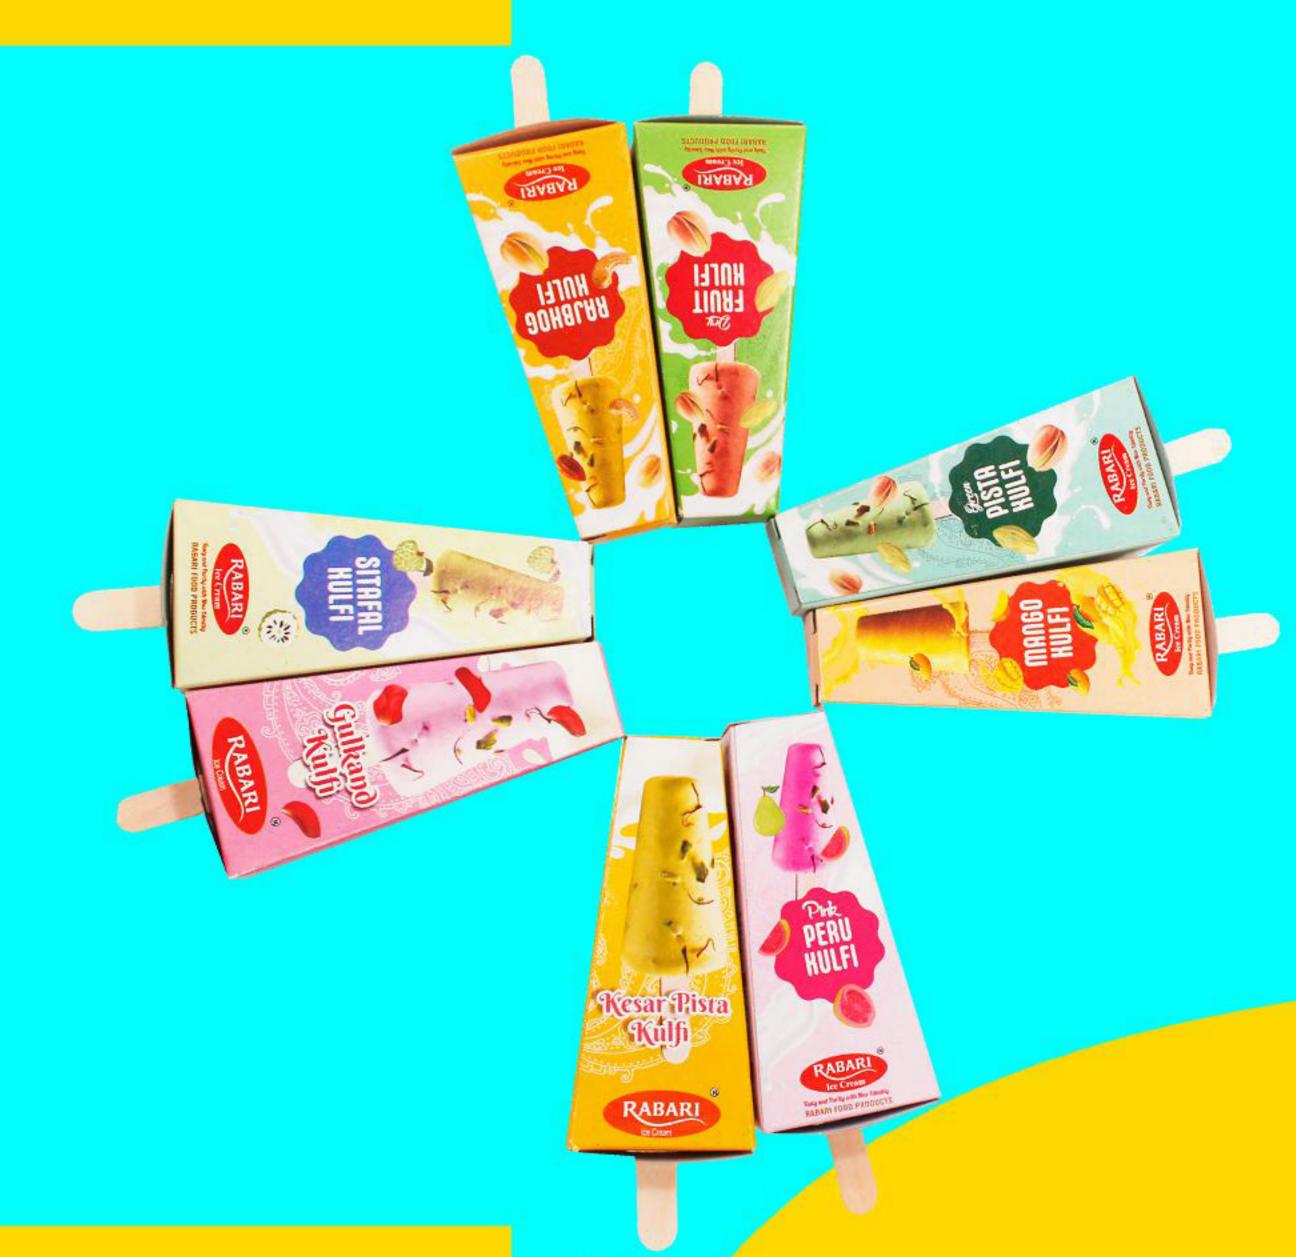

### CHOPATI KULFI'S

Pink Peru Kulfi Gulkand Kulfi Malai Rabdi Kulfi Green Pista Kulfi Kesar Pista Kulfi Mango Kulfi Dryfrut Kulfi Sitafal Kulfi Rajbhog Kulfi